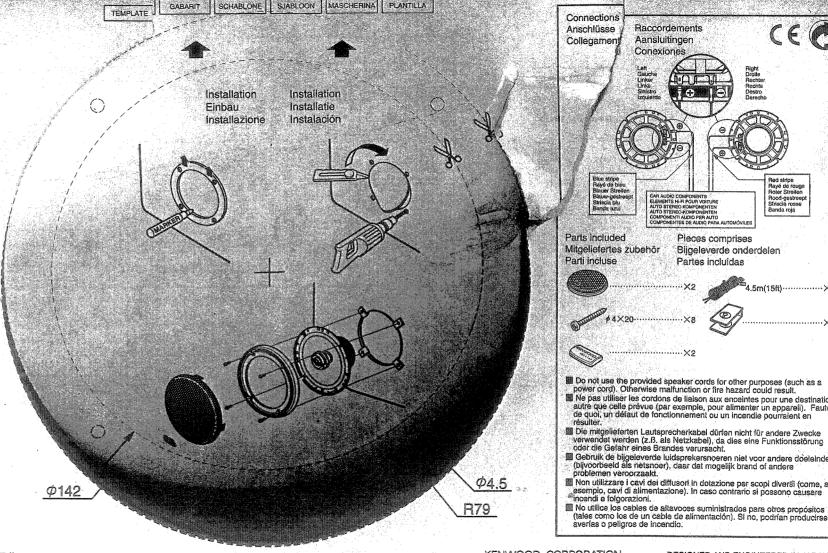

# FC-X178

INSTALLATION INSTRUCTIONS PROCEDURES D'INSTALLATION

Speaker locations Emplacement des haut-parleurs Plazierung der Lautsprecher Plaatsen van luidsprekers Luogo di installazione degli altoparlanti Ubicación de los altavoces Dimensions Dimensions Afmetingen Abmessungen Dimensioni Dimensiones Unit:mm(inch)

KENWOOD CORPORATION TOKYO 150-8501 JAPAN

Connections Anschlüsse

Collegamen

Blue stripe Rayé de bleu Blauer Streifen Blauw-gestreer Striscia blu Banda azui

Mitgeliefertes zubehör

averías o peligros de incendio.

Parts included

Parti incluse

Raccordements Aansluitingen

CAR AUDIO COMPONENTS
ELEMENTS H-FI POUR YOTURE
AUTO STEREO KOMPONENTEN
AUTO STEREO-KOMPONENTEN
COMPONENT I AUDIO PER AUTO
COMPONENTES DE AUDIO PARA AUTOMÓVILES

Pieces comprises

Partes incluidas

Do not use the provided speaker cords for other purposes (such as a power cord). Otherwise malfunction or fire hazard could result.

Ne pas utiliser les cordons de liaison aux enceintes pour une destination autre que celle prévue (par exemple, pour alimenter un appareil). Faute de quoi, un défaut de fonctionnement ou un incendie pourraient en

 Gebruik de bijgeleverde luidsprekersnoeren niet voor andere doeleinden (bijvoorbeeld als netsnoer), daar dat mogelijk brand of andere problemen veroorzaakt. Non utilizzare i cavi dei diffusori in dotazione per scopi diversi (come, ad esempio, cavi di alimentazione). In caso contrario si possono causare incendi e folgorazioni.

No utilice los cables de altavoces suministrados para otros propósitos (tales como los de un cable de alimentación). Si no, podrían producirse

Bijgeleverde onderdelen

Conexiones

Rayé de rouge Roter Streifen

Rood-gestreept Striscia rosse

Banda roia